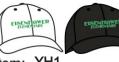

Item: KH

**Knit Hat** \*Embroidered Front Colors: Black, White \$7.00

**Hooded Fleece Lined Jacket** 

\$55.00 3X

Includes one name on Rt. Chest. Additional Names + \$4.00 each

Color: Black

1 Color Print

\$40.00 YOUTH

1 Color Print Colors: Black, Kelly, White

\$6.00

Item: YH1

Youth 6 Panel Hat \*Embroidered Front Colors: Black, White

\$7.00

Color: Natural with Black

Item: Anvil #A301 **Boat Tote** 1 Color Print \$20.00

Item: AH1 Adult 6 Panel Hat \*Embroidered Front Colors: Black, Kelly, White \$7.00