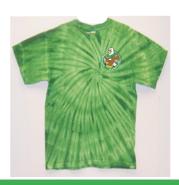

> **5 Color Print** \$11.00 S-XL

\$13.00 2X \$14.00 3X

Item: SDSS Tye-Dye Tee Shirt Color: Kelly 5 Color Print \$13.00 YS-AXL \$15.002X \$16.00 3X

**EISENHOWER ELEMENTARY** 

## DWIGHT D. EISENHOWER 2013-2014 SPIRIT WEAR

Item: Gildan #2000 **Ultra Cotton Tee Shirt** Colors: Kelly, Black 1 Color Print \$6.00 YS-AXL \$8.00 2X \$9.00 3X

Item: SDSS1 Tye-Dye Tee Shirt Color: Kelly 1 Color Print \$10.00 YS-AXL \$12.00 2X \$13.00 3X