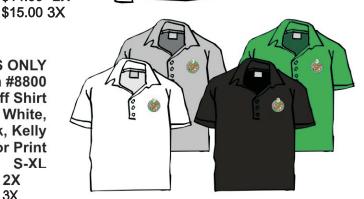

Item: Gildan #18000 **Crew Neck Sweatshirt** Colors: White, Kelly, Black **5 Color Print** \$12.00YS-AXL \$14.00 2X

**ADULT SIZES ONLY** Item: Gildan #8800 50/50 Blend Staff Shirt Colors: White, Sports Gray, Black, Kelly

> **5 Color Print** \$11.00 S-XL

\$13.00 2X \$14.00 3X

Item: SDSS Tye-Dye Tee Shirt Color: Kelly 5 Color Print \$13.00 YS-AXL \$15.002X \$16.00 3X

**EISENHOWER ELEMENTARY** 