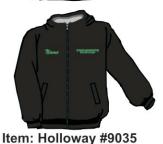

Item: KH

**Knit Hat** \*Embroidered Front Colors: Black, White \$7.00

**Hooded Fleece Lined Jacket** 

\$55.00 3X

Includes one name on Rt. Chest. Additional Names + \$4.00 each

Color: Black

1 Color Print

\$40.00 YOUTH

\$45.00 ADULT

\$50.00 2X

ADULT SIZES ONLY

Item: Gildan #8800 50/50 Blend Staff Shirt Colors: White, Sports Gray, Black, Kelly

1 Color Print \$8.00 S-XL \$10.00 2X

Item: Ultra Club #8881 **Drawstring Sports Bag** 