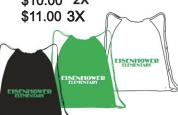

\$45.00 ADULT

\$50.00 2X

ADULT SIZES ONLY

Item: Gildan #8800 50/50 Blend Staff Shirt Colors: White, Sports Gray, Black, Kelly

1 Color Print \$8.00 S-XL \$10.00 2X

Item: Ultra Club #8881 **Drawstring Sports Bag** 

1 Color Print Colors: Black, Kelly, White

\$6.00

Item: YH1

Youth 6 Panel Hat \*Embroidered Front Colors: Black, White

\$7.00

Color: Natural with Black

Item: Anvil #A301 **Boat Tote** 1 Color Print \$20.00

Item: AH1 Adult 6 Panel Hat \*Embroidered Front Colors: Black, Kelly, White \$7.00