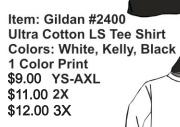

Colors: White, Kelly, Black

Item: Gildan #18200 **No Pocket Sweatpants** Color: Black \$16.00 YS-AXL \$18.00 2X \$19.00 3X

Item: Gildan #2400

Ultra Cotton Long Sleeve Tee Shirt

Colors: White, Kelly, Black